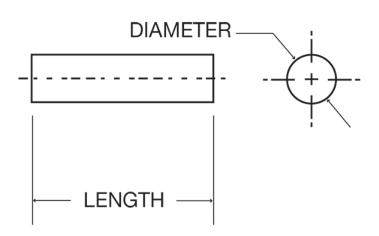

## **Specifications**

| Model            | SP-16             |
|------------------|-------------------|
| Outside Diameter | .0562/.0566"      |
| Length           | .1528/.1575"      |
| Material         | Polished/Ruby Rod |